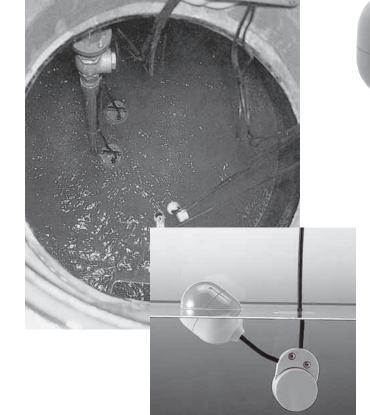

## **Features**

- Simple structure made of a ball float with a shock absorber wrapped around it
- Rugged construction withstanding impact from collision with the tank walls or piping
- Assures trouble-free operations in the water containing any types of suspended solids including scum-filled wastewater
- Switching on and off can be made at steadier angle than mercury type float switches
- ●Contacts switchable, "a" (normally-open) or "b" (normally-close), at will

## **Applications**

- Automatic pumping of the wastewater containing lots of scum and suspended solids
- •For sensing alert water levels like high water level or lower water level