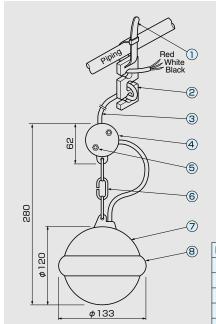

## **Dimensions and Structure (mm)**

**Dimensions and Structure (mm)** 

| 9) | INO. | Components     | iviateriai          |
|----|------|----------------|---------------------|
|    | 1    | Retaining belt | Nylon               |
|    | 2    | Cable clamp    | ABS Resin           |
|    | 3    | Cable          | PVC                 |
|    | 4    | Cable holder   | ABS Resin           |
|    | 5    | Screw and nut  | 304 Stainless Steel |
|    | 6    | Hanging chain  | 316 Stainless Steel |
|    | 7    | Float          | ABS Resin           |
|    | 8    | Shock absorber | ABS Resin           |
|    |      |                |                     |