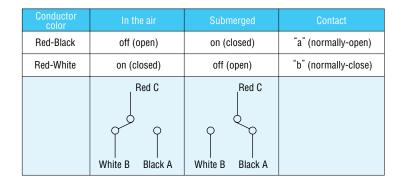

# MC MF RF















## **Features**

- Simple structure made of a ball float with a shock absorber wrapped around it
- Rugged construction withstanding impact from collision with the tank walls or piping
- Assures trouble-free operations in the water containing any types of suspended solids including scum-filled wastewater
- Switching on and off can be made at steadier angle than mercury type float switches
- ●Contacts switchable, "a" (normally-open) or "b" (normally-close), at will

## **Applications**

- Automatic pumping of the wastewater containing lots of scum and suspended solids
- •For sensing alert water levels like high water level or lower water level

# **Standard Specifications**

| Model                         |                                 | MC-2                   |
|----------------------