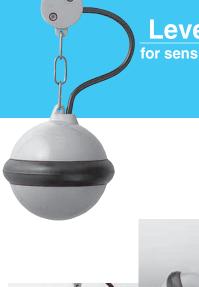

# **Features**

- Float cut down to the smallest possible size
- Available in two types; contact "a" (normallyopen) and contact "b" (normally-close)
- ●Ideal for a maximum/minimum water-level alert system
- Two floats usable in case the sensor is connected to the control panel for automatic pump operations

## **Applications**

- Automatic pumping of water, wastewater, etc.
- Ideal for sensing alert water levels like high water level or lower water level