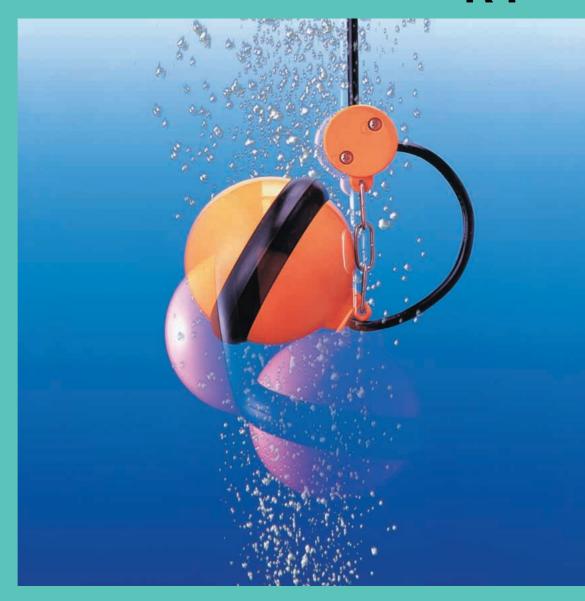

## **Features**

- Simple structure made of a ball float with a shock absorber wrapped around it
- Rugged construction withstanding impact from collision with the tank walls or piping
- Assures trouble-free operations in the water containing any types of suspended solids including scum-filled wastewater
- Switching on and off can be made at steadier angle than mercury type float switches
- ●Contacts switchable, "a" (normally-open) or "b" (normally-close), at will

## **Applications**

- Automatic pumping of the wastewater containing lots of scum and suspended solids
- •For sensing alert water levels like high water level or lower water level