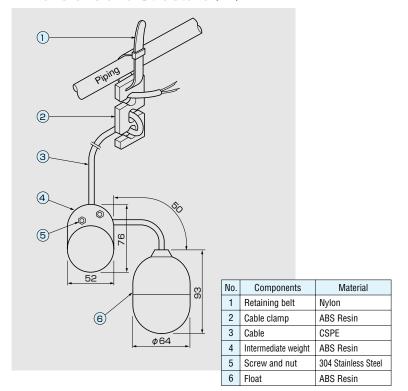

## **Dimensions and Structure (mm)**

## **Standard Specifications**

| Model                       |                                 | MF-3                   |                     |
|-----------------------------|---------------------------------|------------------------|---------------------|
| Item                        |                                 | MF-3A                  | MF-3B               |
| Electric<br>characteristics | Breaking capacity               | 50VA AC                |                     |
|                             | Max. current                    | 2A AC                  |                     |
|                             | Working<br>voltage              | 30V AC                 |                     |
| Switch                      | Contact                         | "a" (normally-open)    | "b"(normally-close) |
|                             | Туре                            | Microswitch            |                     |
| Mechanical characteristics  | Proof pressure (static)         | 98kPa (1.0 kgf/cm²)    |                     |
|                             | Working<br>temperature<br>range | 0 to 50°C              |                     |
| Cable                       | Cores $\times$ area             | 2×0.3mm²               |                     |
|                             | Outside<br>diameter             | 5.3mm                  |                     |
|                             | Standard length                 | 6, 10, 15, 20, 25, 30m |                     |
| Weight                      |                                 | 98g (Float only)       |                     |