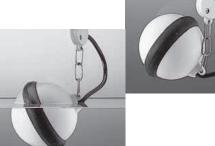

**Dimensions and Structure (mm)** 

| 9) | INO. | Components     | iviateriai          |
|----|------|----------------|---------------------|
|    | 1    | Retaining belt | Nylon               |
|    | 2    | Cable clamp    | ABS Resin           |
|    | 3    | Cable          | PVC                 |
|    | 4    | Cable holder   | ABS Resin           |
|    | 5    | Screw and nut  | 304 Stainless Steel |
|    | 6    | Hanging chain  | 316 Stainless Steel |
|    | 7    | Float          | ABS Resin           |
|    | 8    | Shock absorber | ABS Resin           |
|    |      |                |                     |