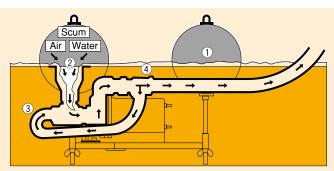

#### It efficiently removes more scum and less supernatant liquid than conventional equivalents.

- ① As it is a floating type, a suction mouth can keep its relative position with the water surface. This prevents operation failure due to changes in the water level.
- ② The suction mouth can be adjusted to a depth between 0 to 60 millimeters, it can efficiently suck scum with minimal amount of water.
- ③ A jet-injector mechanism prompts suction operation and helps it suck stably even if water, air and scum are drawn simultaneously.
- 4 Use of a flexible hose simplifies installation.