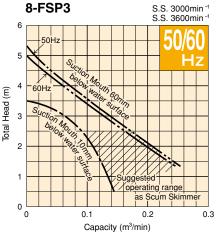

#### Performance Curves

#### Standard Specifications 50/60Hz

|   | Discharge<br>Bore<br>mm | Model  | Motor<br>Output<br>kW | Phase | Speed<br>(S.S.)<br>min <sup>-1</sup> | Starting<br>Method | Impeller<br>Passage<br>mm | Dry Weight kg | Cable<br>Length<br>m |
|---|-------------------------|--------|-----------------------|-------|--------------------------------------|--------------------|---------------------------|---------------|----------------------|
| I | 50                      | 4-FSP2 | 0.4                   | Three | 3000/3600                            | D.O.L.             | 16                        | 36            | 6                    |
| ĺ | 50                      | 8-FSP3 | 0.75                  | Three | 3000/3600                            | D.O.L.             | 22                        | 38            | 6                    |