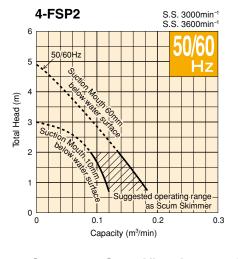

#### Performance Curves

#### Standard Specifications 50/60Hz

|   | Discharge<br>Bore<br>mm | Model  | Motor<br>Output<br>kW | Phase | Speed<br>(S.S.)<br>min <sup>-1</sup> | Starting<br>Method | Impeller<br>Passage<br>mm | Dry Weight kg | Cable<br>Length<br>m |
|---|-------------------------|--------|-----------------------|-------|--------------------------------------|--------------------|---------------------------|---------------|----------------------|
| I | 50                      | 4-FSP2 | 0.4                   | Three | 3000/3600                            | D.O.L.             | 16                        | 36            | 6                    |
| ĺ | 50                      | 8-FSP3 | 0.75                  | Three | 3000/3600                            | D.O.L.             | 22                        | 38            | 6                    |