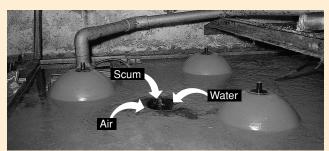

#### It efficiently removes more scum and less supernatant liquid than conventional equivalents.

- ① As it is a floating type, a suction mouth can keep its relative position with the water surface. This prevents operation failure due to changes in the water level.
- ② The suction mouth can be adjusted to a depth between 0 to 60 millimeters, it can efficiently suck scum with minimal amount of water.
- ③ A jet-injector mechanism prompts suction operation and helps it suck stably even if water, air and scum are drawn simultaneously.
- 4 Use of a flexible hose simplifies installation.

#### Application

Removal of suspended matters on water surface