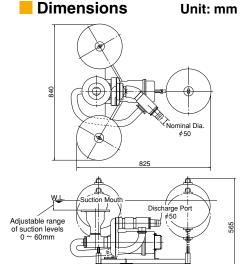

#### Standard Accessories

Hose Coupling.....1pc.
Mooring Rope (6m).....3pcs.

#### Standard Specifications 50/60Hz

|   | Discharge<br>Bore<br>mm | Model  | Motor<br>Output<br>kW | Phase | Speed<br>(S.S.)<br>min <sup>-1</sup> | Starting<br>Method | Impeller<br>Passage<br>mm | Dry Weight kg | Cable<br>Length<br>m |
|---|-------------------------|--------|-----------------------|-------|--------------------------------------|--------------------|---------------------------|---------------|----------------------|
| I | 50                      | 4-FSP2 | 0.4                   | Three | 3000/3600                            | D.O.L.             | 16                        | 36            | 6                    |
| ĺ | 50                      | 8-FSP3 | 0.75                  | Three | 3000/3600                            | D.O.L.             | 22                        | 38            | 6                    |